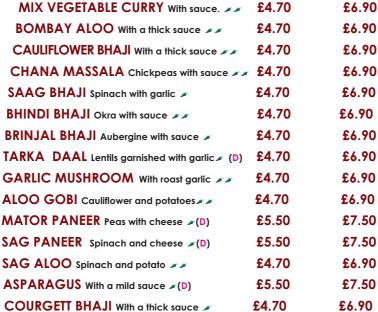

### VEGETABLE DISHES

YOUR TASTE GUIDE : MILD / MEDIUM / FAIRLY HOT / VERY HOT / / Allergy Signs : (C) Crustaceans, (D) Dairy, (E) Egg, (G) Gluten

|                                                        |       | 2  |
|--------------------------------------------------------|-------|----|
| PUREE Thin fried bread (G)                             | £1.80 |    |
| CHAPATI Delicious Indian pancake (G)                   | £1.80 |    |
| TANDOORI ROTI Tandoori bread flaked in the tandoor (G) | £3.50 |    |
| PLAIN PHARATHA Thick bread fried in ghee (G D)         | £3.50 |    |
| PLAIN NAAN Special baked bread in the tandoor (G E D)  | £3.50 |    |
| PESHWARI NAAN Sweet stuffed with coconut (G E D)       | £3.90 |    |
| KEEMA NAAN Stuffed with mincemeat (G E D)              | £3.90 | -  |
| GARLIC NAAN Unleavened bread with garlic (G E D)       | £3.90 | J. |
| TIKKA NAAN Stuffed with fine sliced tikka (G E D)      | £3.90 |    |
| HONEY NAAN Sweet flour bread with honey (G E D)        | £3.90 |    |
| VEG NAAN Stuffed with vegetables (G E D)               | £3.90 |    |
| CHILLI NAAN Baked nan with fresh chillies (G E D)      | £3.90 |    |
| EGG PHARATHA Thick bread fried with egg (G E D)        | £3.90 |    |
| CHEESE NAN Baked nan stuffed with fresh cheese (G E D) | £3.90 |    |
|                                                        |       |    |